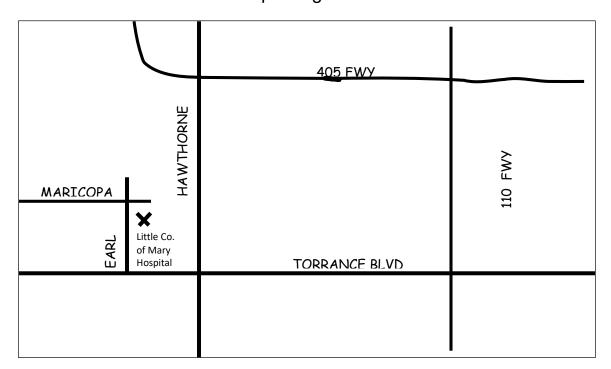

## Map

Directions: 405 Freeway South, exit Torrance Blvd., Travel West on Torrance Blvd to Earl Street, just past Little Company of Mary Hospital. Turn Right on Earl, park at the corner of Earl and Maricopa. Meeting rooms are just inside glass doors at small parking lot.